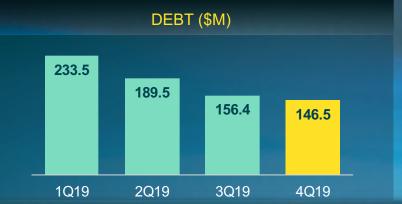

## Financial Highlights

**LATTICE** 

NASDAQ: LSCC - 22 Note: Non-GAAP

The Low Power Programmable Leader