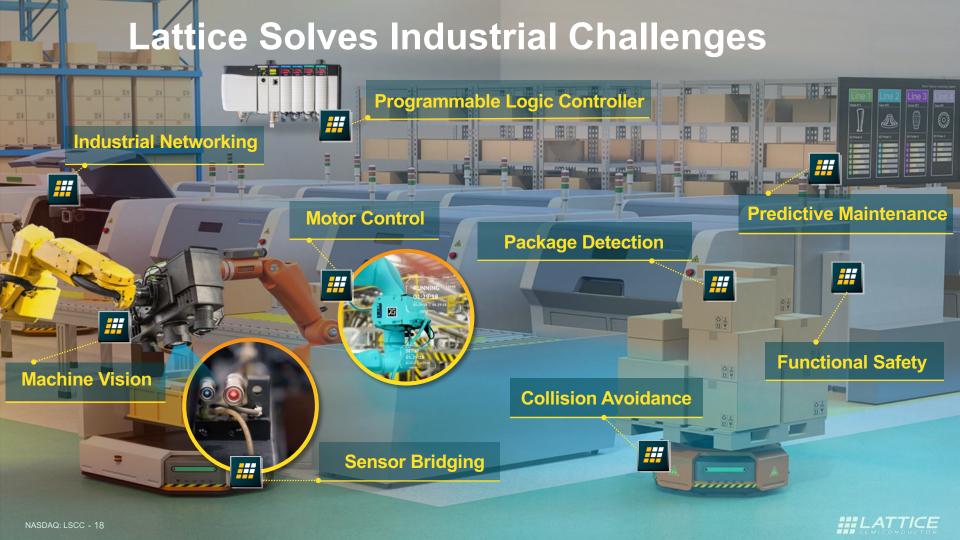

# Positioned in Growing End Markets

5G Wireless

Switches/Routers

Servers

Client

Industrial IoT

**Factory Automation** 

**ADAS** 