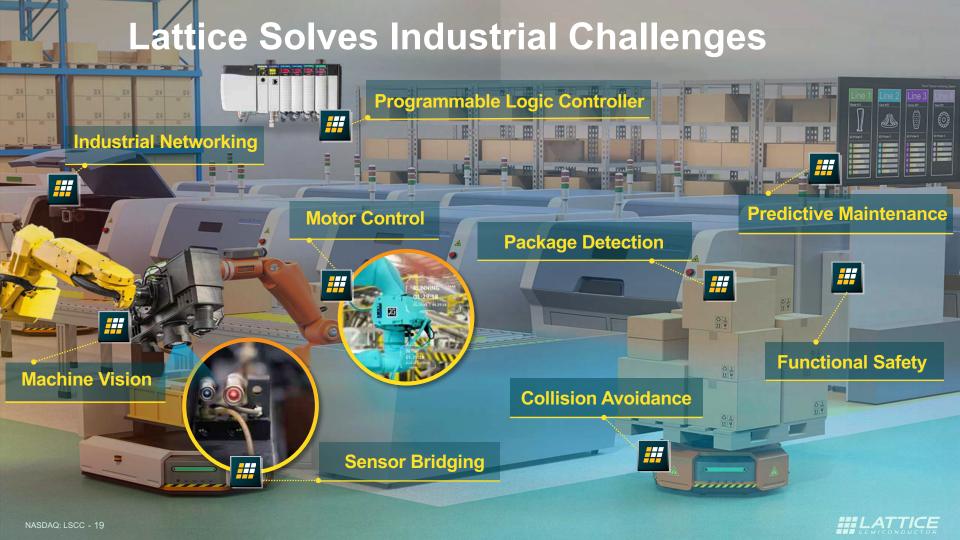

# Positioned in Growing End Markets

5G Wireless

Switches/Routers

Servers

Client

Industrial IoT

**Factory Automation** 

**ADAS** 