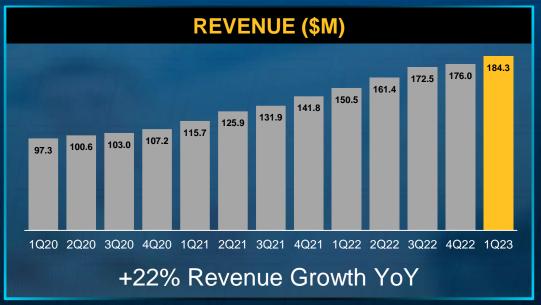

#### **REVENUE**

Record quarterly revenue of \$184.3M

66 Our strong growth and customer momentum continued into the first guarter of 2023 with a 22% year-over-year increase in revenue. We drove 55% year-over-year growth in net income on a GAAP basis and 36% on a non-GAAP basis. While we're not immune to macro-economic challenges impacting the industry, we have Lattice-specific growth drivers, which position us well for long-term growth in our core markets.