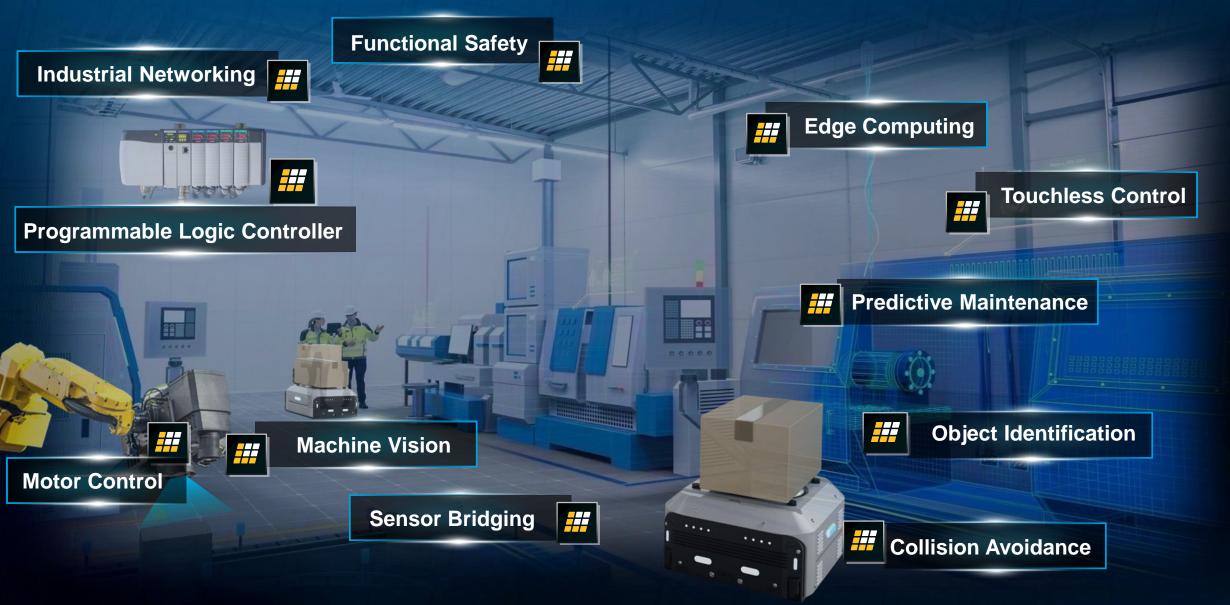

## **Lattice Solves Industrial Challenges**

#### **Accelerating Factory Automation**

Accelerates industrial automation development

Supports use cases like motor control, real-time networking, & predictive maintenance

Complete solution enablement