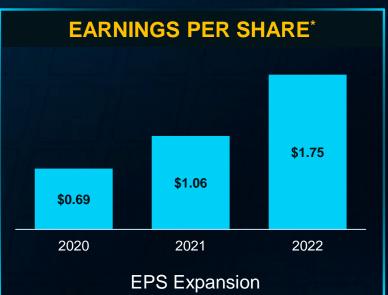

ice-specific growth drivers, which position us well for long-term growth in our core markets.

Jim Anderson, President & CEO

#### **GROSS MARGIN**

♠ 70.3<sup>%</sup>

Expanded by 260 bps YoY

#### **End Market Overview**



**INDUSTRIAL & AUTOMOTIVE** 



**COMMS & COMPUTING** 





#### **EARNINGS PER SHARE**

\$0.51 in Q1 2023 vs \$0.37 in Q1 2022

#### Recent Product & Corporate Momentum



Introduced MachXO5T-NX, the sixth device family built on the Lattice Nexus™ platform



Launched latest versions of Lattice Automate™. Lattice sensAl™. and Lattice ORAN™ solution stacks



Received multiple awards for industry and innovation leadership



Hosting 2023 Analyst & Investor Day on May 15, 2023



## **Q1 2023 Financial Highlights**











## **Strong Financial Execution**

















The Low Power Programmable Leader