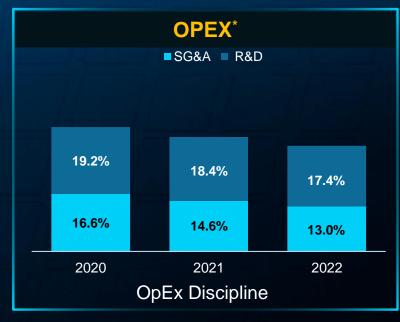

Lattice-specific growth drivers, which position us well for long-term growth in our core markets.

Jim Anderson, President & CEO

#### **GROSS MARGIN**

♠ 70.3<sup>%</sup>

Expanded by 260 bps YoY

#### **End Market Overview**



**INDUSTRIAL & AUTOMOTIVE** 



**COMMS & COMPUTING** 





#### **EARNINGS PER SHARE**

\$0.51 in Q1 2023 vs \$0.37 in Q1 2022

#### Recent Product & Corporate Momentum



Introduced MachXO5T-NX, the sixth device family built on the Lattice Nexus™ platform



Launched latest versions of Lattice Automate™. Lattice sensAl™. and Lattice ORAN™ solution stacks



Received multiple awards for industry and innovation leadership



Hosting 2023 Analyst & Investor Day on May 15, 2023



## **Q1 2023 Financial Highlights**











## **Strong Financial Execution**

















The Low Power Programmable Leader