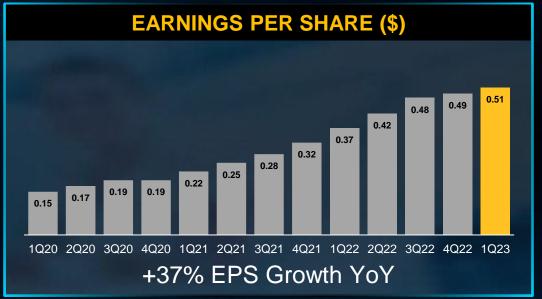

challenges impacting the industry, we have Lattice-specific growth drivers, which position us well for long-term growth in our core markets.

Jim Anderson, President & CEO

#### **GROSS MARGIN**

♠ 70.3<sup>%</sup>

Expanded by 260 bps YoY

#### **End Market Overview**



**INDUSTRIAL & AUTOMOTIVE** 



**COMMS & COMPUTING** 





#### **EARNINGS PER SHARE**

\$0.51 in Q1 2023 vs \$0.37 in Q1 2022

#### Recent Product & Corporate Momentum



Introduced MachXO5T-NX, the sixth device family built on the Lattice Nexus™ platform



Launched latest versions of Lattice Automate™. Lattice sensAl™. and Lattice ORAN™ solution stacks



Received multiple awards for industry and innovation leadership



Hosting 2023 Analyst & Investor Day on May 15, 2023



## **Q1 2023 Financial Highlights**











## **Strong Financial Execution**

















The Low Power Programmable Leader