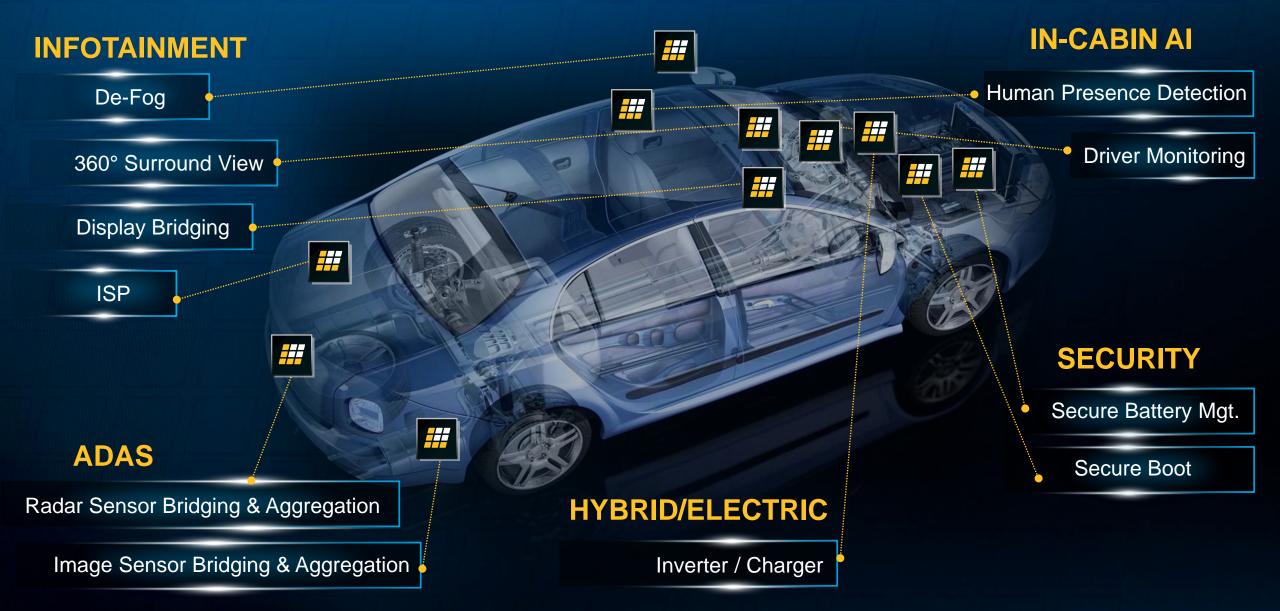

#### **COMMUNICATIONS**



5G Wireless
Switches/Routers

#### **COMPUTING**



Servers Client

#### **INDUSTRIAL**



Industrial IoT
Factory Automation

#### **AUTOMOTIVE**



ADAS Infotainment

#### **CONSUMER**



Smart Home
On-the-Go

**Leading the Industry in Low Power Programmability** 



## **Lattice Solves Communications Challenges**



# **Lattice Solves Client Computing Challenges Al Capable Seamless Interfacing** Aware of surrounding MIPI bridging User detection & wellness Sensor fusion **Enhanced Security** Platform Firmware Resilience

Small Form Factor

Single wire aggregation

Client Computing is a Greenfield Opportunity for Lattice



## **Lattice Solves Datacenter Challenges**





## **Lattice Solves Industrial Challenges**



## **Lattice Solves Automotive Challenges**



## **Lattice Solves Consumer Challenges**



# Agenda

1 Company Overview

2 Products & Solutions

End Markets & Applications

4 Financials



## Lattice Semiconductor Q1 2023 Earnings Results Highlights

#### **REVENUE**

Record quarterly revenue of \$184.3M

66 Our strong growth and customer momentum continued into the first guarter of 2023 with a 22% year-over-year increase in revenue. We drove 55% year-over-year growth in net income on a GAAP basis and 36% on a non-GAAP basis. While we're not immune to macro-economic challenges impacting the industry, we have Lattice-specific growth drivers, which position us well for long-term growth in our core markets.

Jim Anderson, President & CEO

#### **GROSS MARGIN**

♠ 70.3<sup>%</sup>

Expanded by 260 bps YoY

#### **End Market Overview**