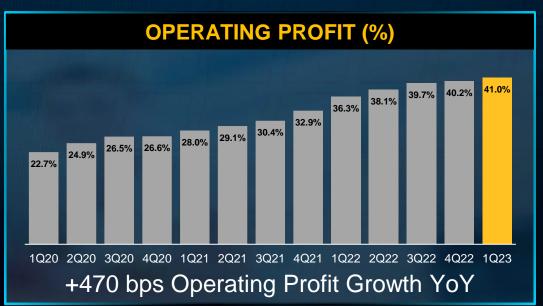

#### **GROSS MARGIN**

♠ 70.3<sup>%</sup>

Expanded by 260 bps YoY

## **Q1 2023 Financial Highlights**