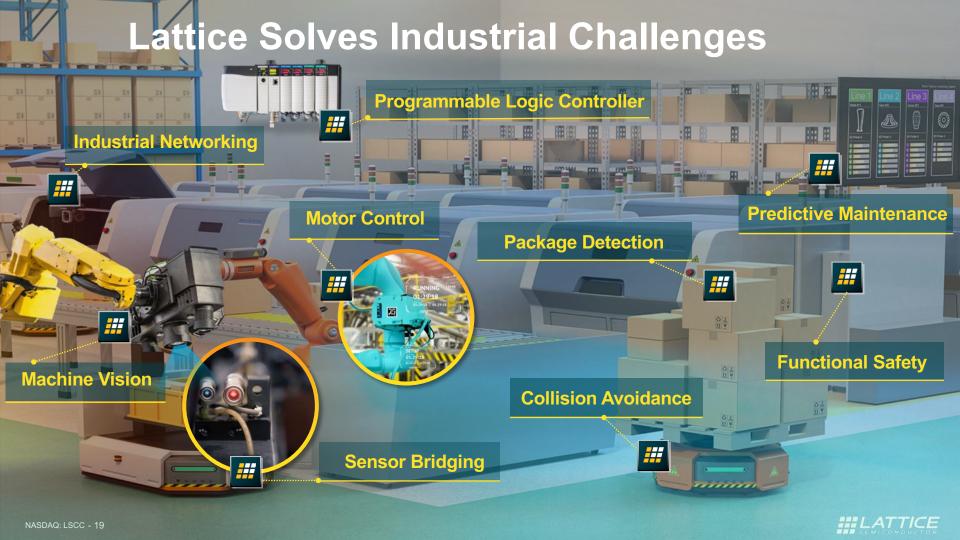

### Positioned in Growing End Markets

**5G Wireless** 

Switches/Routers

Servers

Client

Industrial IoT

**Factory Automation** 

**ADAS** 

Infotainment

**Smart Home** 

Wearables

Only Lattice is investing in small, low power FPGAs for these markets