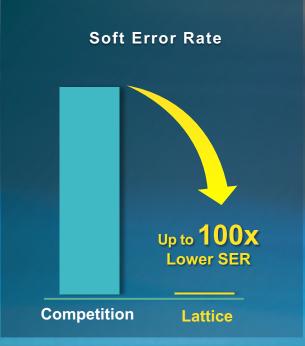

### Lattice Nexus is Changing the FPGA Landscape

**POWER** 

**PERFORMANCE** 

**RELIABILITY** 

**Operating Power Consumption** 

**Video Connectivity** 