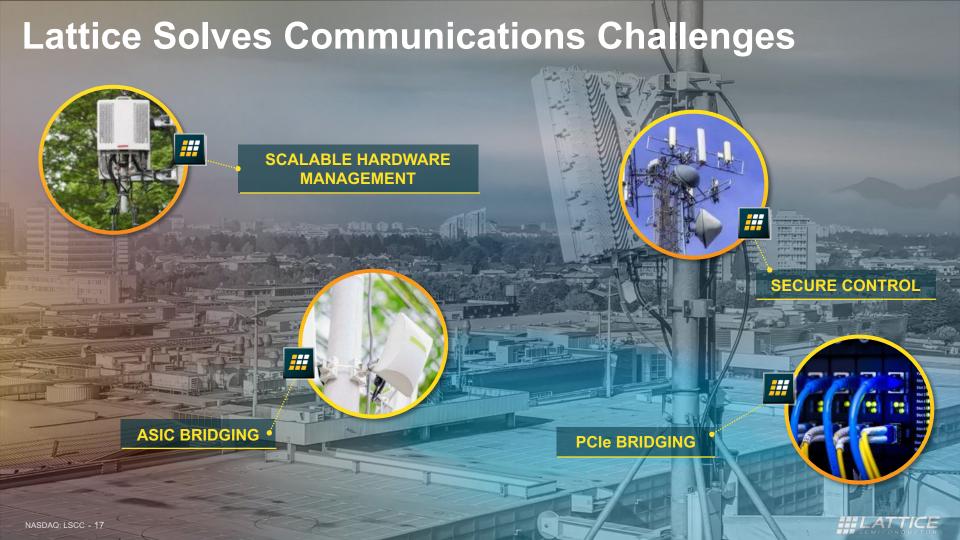

### Positioned in Growing End Markets

**5G Wireless** 

Switches/Routers

Servers

Client

Industrial IoT

**Factory Automation** 

**ADAS** 

Infotainment

**Smart Home** 

Wearables

Only Lattice is investing in small, low power FPGAs for these markets