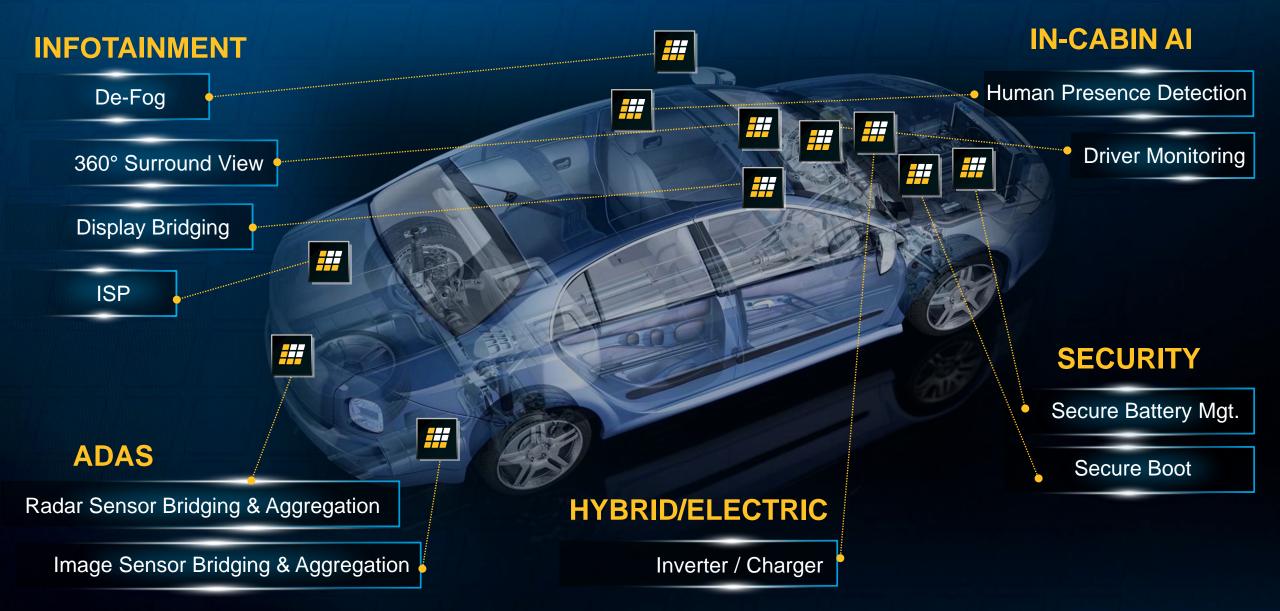

**5G Wireless** Switches/Routers

#### **COMPUTING**



Servers

Client

#### **INDUSTRIAL**



Industrial IoT **Factory Automation** 

#### **AUTOMOTIVE**



ADAS Infotainment

#### **CONSUMER**



**Smart Home** 

On-the-Go

## **Leading the Industry in Low Power Programmability**



## **Lattice Solves Communications Challenges**



# **Lattice Solves Client Computing Challenges** Al Capable **Seamless Interfacing** Aware of surrounding MIPI bridging User detection & wellness Sensor fusion **Enhanced Security** Platform Firmware Resilience

**Small Form Factor** 

Single wire aggregation

Client Computing is a Greenfield Opportunity for Lattice



## **Lattice Solves Datacenter Challenges**





## **Lattice Solves Industrial Challenges**



## **Lattice Solves Automotive Challenges**



## **Lattice Solves Consumer Challenges**



# Agenda

1 Company Overview

2 Products & Solutions

End Markets & Applications

4 Financials



## **Strong Financial Execution**















## Lattice Semiconductor Q3 2022 Earnings Results Highlights

#### **REVENUE**

Record quarterly revenue of \$172.5M

**GROSS MARGIN** 

**69.5**<sup>%</sup>

Expanded by 590 bps YoY

**EARNINGS PER SHARE** \$0.48 in Q3 2022 vs \$0.28 in Q3 2021

66 Topline growth was driven by our strategic segments of industrial and automotive, as well as communications and computing. We are pleased with the continued growth in our existing products and very excited about the expansion of our product portfolio into new greenfield opportunities with the December launch of Lattice Avant.

Jim Anderson, President & C