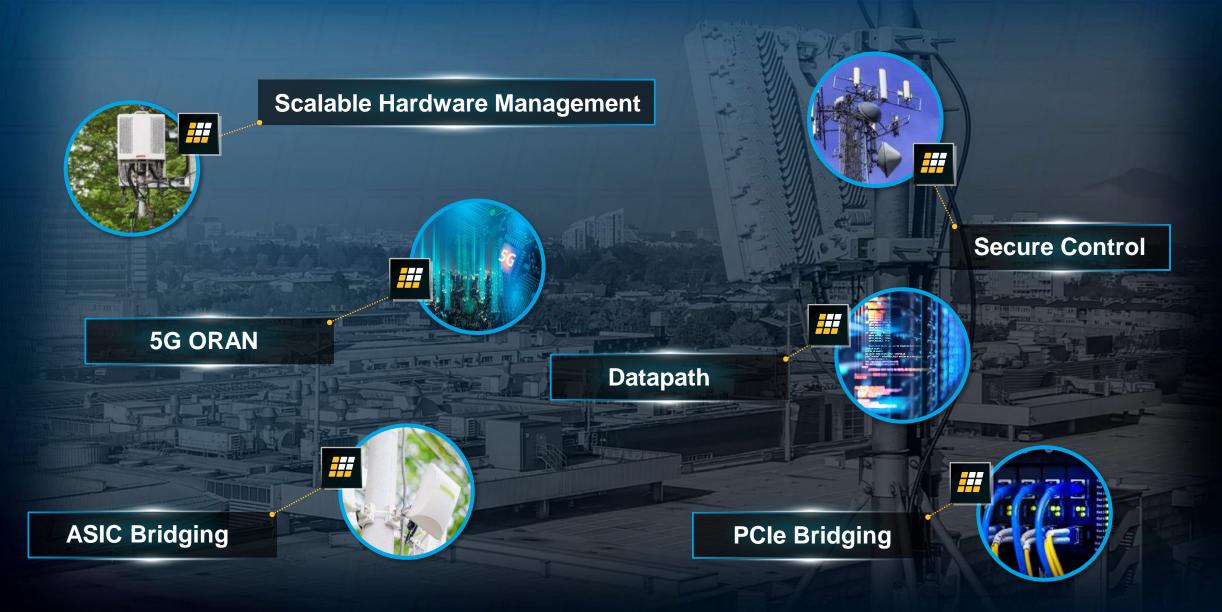

#### **Enabling ORAN Deployment**

Enables zero trust security and data protection in networks

> Flexible, Tight Fronthaul Synchronization

Acceleration with Low Power

## **Lattice Solves Communications Challenges**