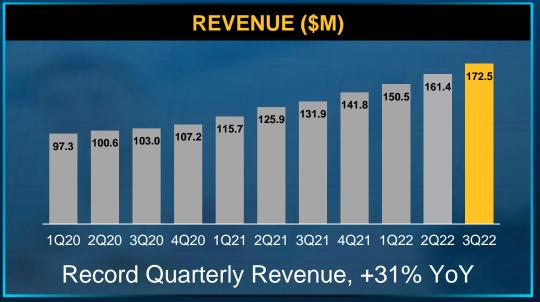

#### **REVENUE**

Record quarterly revenue of \$172.5M

**GROSS MARGIN** 

**69.5**<sup>%</sup>

Expanded by 590 bps YoY

**EARNINGS PER SHARE** \$0.48 in Q3 2022 vs \$0.28 in Q3 2021

66 Topline growth was driven by our strategic segments of industrial and automotive, as well as communications and computing. We are pleased with the continued growth in our existing products and very excited about the expansion of our product portfolio into new greenfield opportunities with the December launch of Lattice Avant.