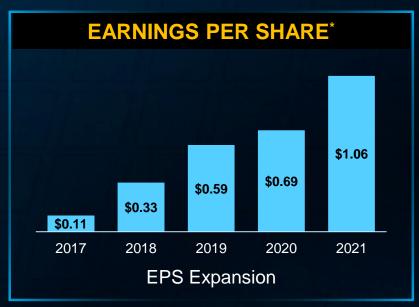

## **Strong Financial Execution**

## Lattice Semiconductor Q3 2022 Earnings Results Highlights

#### **REVENUE**

Record quarterly revenue of \$172.5M

**GROSS MARGIN** 

**69.5**<sup>%</sup>

Expanded by 590 bps YoY

**EARNINGS PER SHARE** \$0.48 in Q3 2022 vs \$0.28 in Q3 2021

66 Topline growth was driven by our strategic segments of industrial and automotive, as well as communications and computing. We are pleased with the continued growth in our existing products and very excited about the expansion of our product portfolio into new greenfield opportunities with the December launch of Lattice Avant.