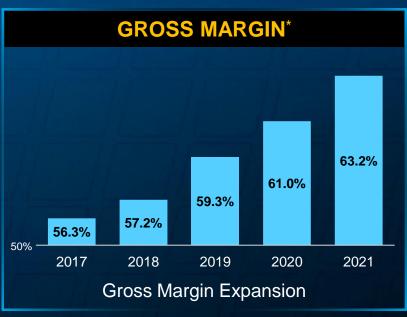

#### **REVENUE**

Record quarterly revenue of \$172.5M

**GROSS MARGIN** 

**69.5**<sup>%</sup>

Expanded by 590 bps YoY

**EARNINGS PER SHARE** \$0.48 in Q3 2022 vs \$0.28 in Q3 2021

66 Topline growth was driven by our strategic segments of industrial and automotive, as well as communications and computing. We are pleased with the continued growth in our existing products and very excited about the expansion of our product portfolio into new greenfield opportunities with the December launch of Lattice Avant.