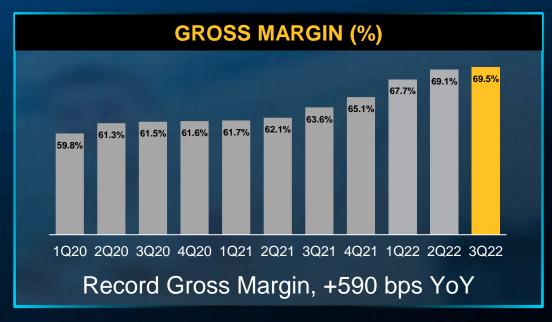

#### **REVENUE**

Record quarterly revenue of \$172.5M

**GROSS MARGIN** 

**69.5**<sup>%</sup>

Expanded by 590 bps YoY

**EARNINGS PER SHARE** \$0.48 in Q3 2022 vs \$0.28 in Q3 2021

66 Topline growth was driven by our strategic segments of industrial and automotive, as well as communications and computing. We are pleased with the continued growth in our existing products and very excited about the expansion of our product portfolio into new greenfield opportunities with the December launch of Lattice Avant.