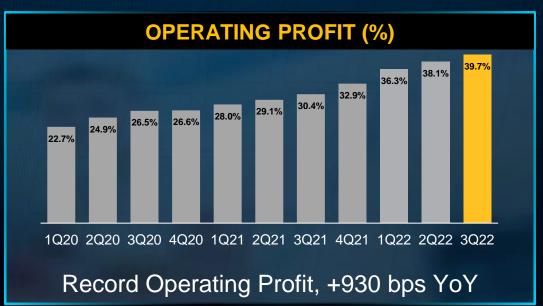

#### **REVENUE**

Record quarterly revenue of \$172.5M

**GROSS MARGIN** 

**69.5**<sup>%</sup>

Expanded by 590 bps YoY

**EARNINGS PER SHARE** \$0.48 in Q3 2022 vs \$0.28 in Q3 2021

66 Topline growth was driven by our strategic segments of industrial and automotive, as well as communications and computing. We are pleased with the continued growth in our existing products and very excited about the expansion of our product portfolio into new greenfield opportunities with the December launch of Lattice Avant.