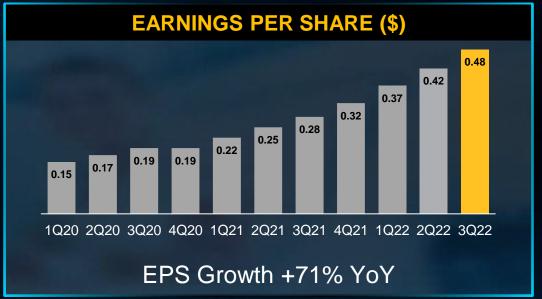

#### **REVENUE**

Record quarterly revenue of \$172.5M

**GROSS MARGIN** 

**69.5**<sup>%</sup>

Expanded by 590 bps YoY

**EARNINGS PER SHARE** \$0.48 in Q3 2022 vs \$0.28 in Q3 2021

66 Topline growth was driven by our strategic segments of industrial and automotive, as well as communications and computing. We are pleased with the continued growth in our existing products and very excited about the expansion of our product portfolio into new greenfield opportunities with the December launch of Lattice Avant.