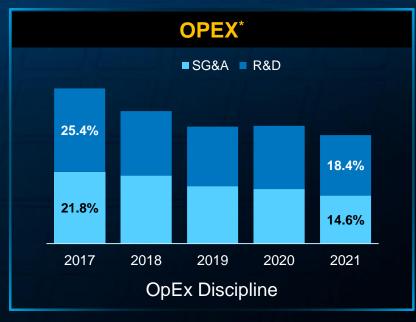

*CONSUMER**



**Smart Home** 

On-the-Go

## **Leading the Industry in Low Power Programmability**



## **Lattice Solves Communications Challenges**



# **Lattice Solves Client Computing Challenges** Al Capable **Seamless Interfacing** Aware of surrounding MIPI bridging User detection & wellness Sensor fusion **Enhanced Security** Platform Firmware Resilience

**Small Form Factor** 

Single wire aggregation

Client Computing is a Greenfield Opportunity for Lattice



## **Lattice Solves Datacenter Challenges**





## **Lattice Solves Industrial Challenges**



## **Lattice Solves Automotive Challenges**



## **Lattice Solves Consumer Challenges**



# Agenda

1 Company Overview

2 Products & Solutions

End Markets & Applications

4 Financials



## **Strong Financial Execution**















## Lattice Semiconductor Q3 2022 Earnings Results Highlights

#### **REVENUE**

Record quarterly revenue of \$172.5M

**GROSS MARGIN** 

**69.5**<sup>%</sup>

Expanded by 590 bps YoY

**EARNINGS PER SHARE** \$0.48 in Q3 2022 vs \$0.28 in Q3 2021

66 Topline growth was driven by our strategic segments of industrial and automotive, as well as communications and computing. We are pleased with the continued growth in our existing products and very excited about the expansion of our product portfolio into new greenfield opportunities with the December launch of Lattice Avant.

Jim Anderson, President & CEO



#### **Product & Corporate Momentum**



Introduced CertusPro-NX FPGAs optimized for automotive applications



**Announced Lattice Avant** launch event date on December 5, 2022