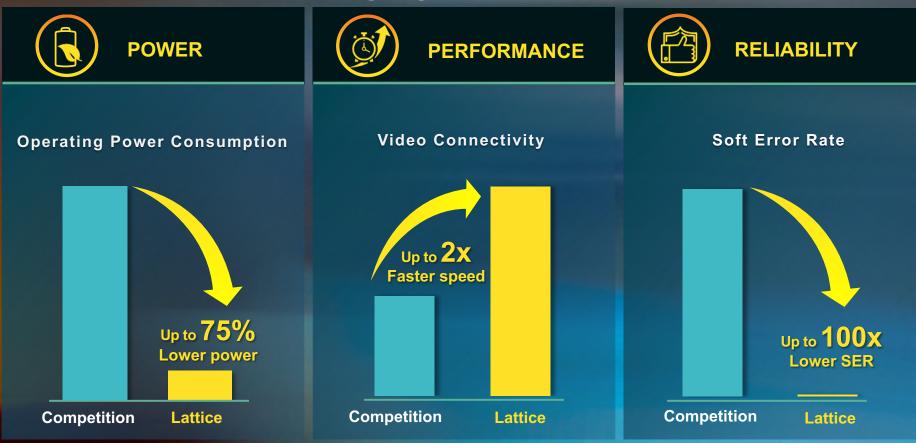

#### **BROAD FAMILY OF LOW POWER FPGAs**

#### Addresses a broad range of applications across multiple markets

- Up to 150K LUTs in 10x10 mm csfBGA
- Highest density & lowest power SERDES in smallest package